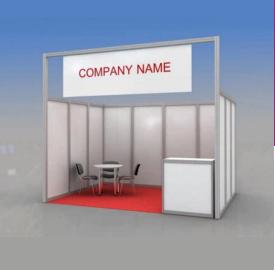

## **VERONA**

## Shell Scheme Kit

Design shown above suits 12 sq.m (inline and corner position)

Hight of front construction 3.5 m

Hight of walls 2.5 m

Carpet (color at your choice) Default color - Grey

The fascia panel 1 m height with the inscription on the open side of the stand

(inscription color at your choice, defaulf inscription color - Grey)

| Booth<br>size                     | <b>12</b> sq.m. | <b>13-17</b> sq.m. | <b>18-24</b> sq.m. | <b>25-48</b> sq.m. | <b>49-60</b> sq.m. |
|-----------------------------------|-----------------|--------------------|--------------------|--------------------|--------------------|
| Table round D 80 cm (code 314)    | 1               | 1                  | 2                  | 2                  | 3                  |
| Conference chair (code 303)       | 3               | 4                  | 6                  | 8                  | 12                 |
| Bar counter                       | 1               | 1                  | 1                  | 2                  | 2                  |
| Trash bin                         | 1               | 1                  | 1                  | 2                  | 2                  |
| Plug socket, 1kW*                 | 1               | 1                  | 1                  | 2                  | 2                  |
| Halogen light 120W<br>(long arm)* | 3               | 5                  | 6                  | 7                  | 8                  |