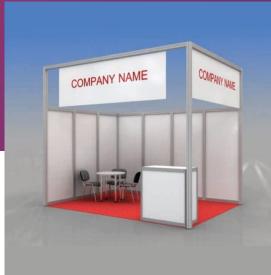

## **VERONA**

## Shell Scheme Kit

Design shown above suits 12 sq.m (inline and corner position)

Hight of front construction 3.5 m

Hight of walls 2.5 m

Carpet (color at your choice) Default color - Grey

The fascia panel 1 m height with the inscription on the open side of the stand

(inscription color at your choice, defaulf inscription color - Grey)

| Booth<br>size                     | <b>12</b> sq.m. | <b>13-17</b> sq.m. | <b>18-24</b> sq.m. | <b>25-48</b> sq.m. | <b>49-60</b> sq.m. |
|-----------------------------------|-----------------|--------------------|--------------------|--------------------|--------------------|
| Table round D 80 cm (code 314)    | 1               | 1                  | 2                  | 2                  | 3                  |
| Conference chair (code 303)       | 3               | 4                  | 6                  | 8                  | 12                 |
| Bar counter                       | 1               | 1                  | 1                  | 2                  | 2                  |
| Trash bin                         | 1               | 1                  | 1                  | 2                  | 2                  |
| Plug socket, 1kW*                 | 1               | 1                  | 1                  | 2                  | 2                  |
| Halogen light 120W<br>(long arm)* | 3               | 5                  | 6                  | 7                  | 8                  |